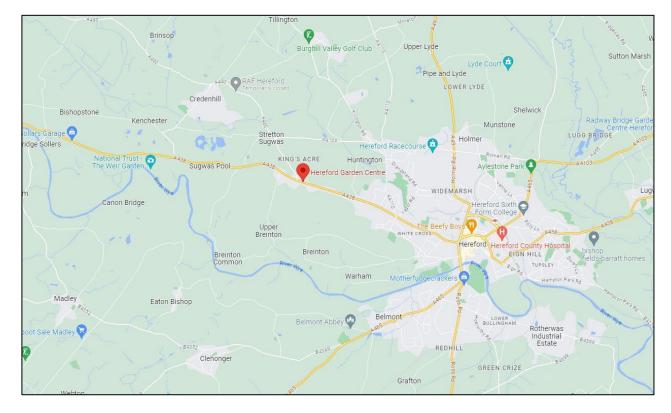

#### Location

Kings Acre is a popular residential area perfectly situated within easy access to the city of Hereford. The area benefits from all the usual local amenities including convenience stores, pub, butchers, and pharmacy. There is a nearby children's play park and numerous routes for dog walkers. The property is close to a choice of Primary schools and Whitecross High School.

The A438 Kings Acre Road leads west to the nearby countryside, the National Trust Weir Gardens and the areas of Bridge Sollers, Letton and Hay on Wye.

#### **Location Plan**