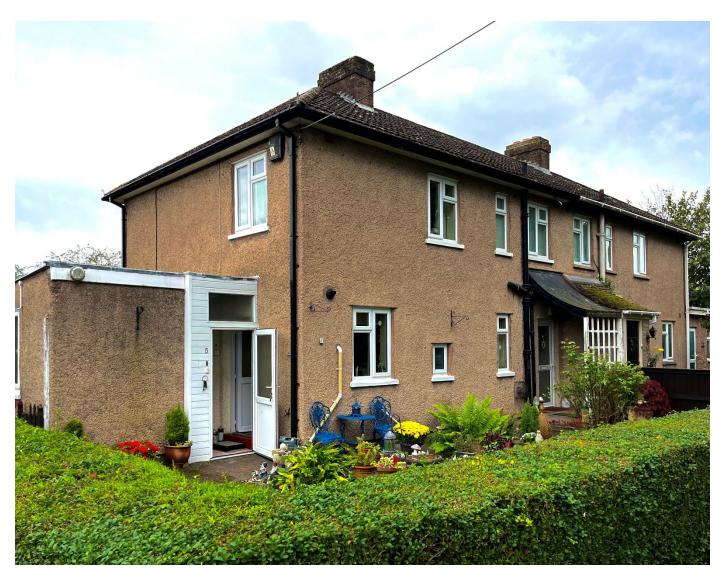

#### **Property Description**

A two storey semi-detached property of brick construction with tiled roofs and a pebble dash finish located in a sought after area of Hereford.

#### **First Floor**

Master bedroom with fitted wardrobes

Double bedroom with fitted wardrobes

Single bedroom / office

Separate bathroom and WC

Externally the property benefits from a court yard, large rear garden and standalone garage. Street parking is available outside the property.