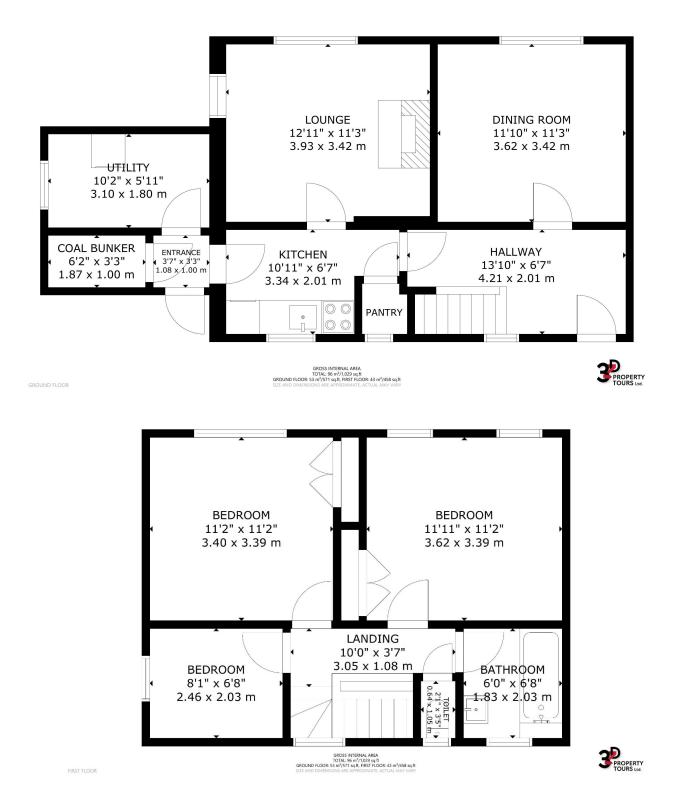

#### Accommodation

The accommodation benefits from double glazing throughout and gas central heating.

#### **Ground Floor**

Kitchen with laminate flooring

Small pantry / utility room

Lounge with electric fire and fitted carpets carpets

Dining Room with fitted carpets

Additionally external utility storage room and coal bunker.

#### **First Floor**

Master bedroom with fitted wardrobes

Double bedroom with fitted wardrobes

Single bedroom / office

Separate bathroom and WC

Externally the property benefits from a court yard, large rear garden and standalone garage. Street parking is available outside the property.

#### Tenure

The Freehold Property is being sold subject to a lifetime tenancy agreement, although there are no rights to pass their interest on.

The demise of the property is shown for guidance purposes on the Site Plan included on page 4.